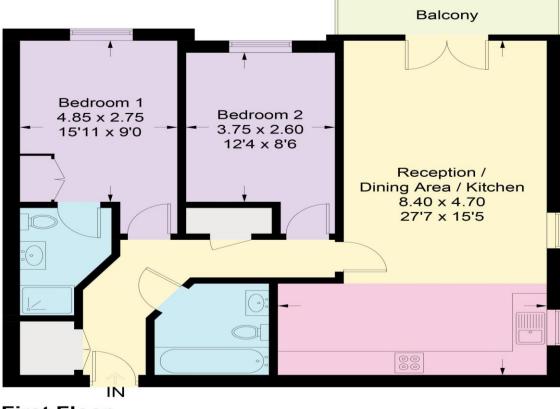

TWO BATHROOMS BALCONY ALLOCATED PARKING SPACE **CHAIN FREE** 

o.8 MILE - NEW ELTHAM MAINLINE ST

**108 YEAR LEASE** 

Flat 6 The Grange 293-295 Main Road Sidcup, DA14 6QL

£325,000

This property boasts a spacious 80 m2 floor plan with two comfortable double bedrooms, perfect for a small family or professionals sharing. The flat features a delightful balcony, which provides a relaxing space to enjoy the fresh air and view of the surrounding area. It also includes a convenient parking space, ensuring that you never have to worry about finding parking when you come home. This property is situated in a fantastic location, just a stone's throw away from New Eltham Station, providing quick and easy access to central London.

**EPC RATING:** B **TENURE:** Leasehold COUNCIL TAX BAND: D

LEASE TERM: 125 Years from 25 March 2006

First Floor

CONSUMER PROCTECTION FROM UNFAIR TRADING REGULATIONS 2008

Please note that any services, heating system or appliances have not been tested, and no warranty can be given or implied as to their working order. You are advised to obtain verification from your solicitor or surveyor. References to the tenure of a property are based on information supplied by the seller. We have not had sight of the title documents and a buyer is advised to obtain verification from their solicitor. Items shown in photographs are not included unless specifically mentioned within the sales particulars, but may be available by separate negotiation. Whilst every attempt has been made to ensure the accuracy of the floor plan contained here, measurements of doors, windows, rooms and any other items are approximate and no responsibility is taken for any error, omission, or mis-statement. We advise you to book an appointment to view before embarking on any journey to see a property, and check its availability. The accuracy of these details are not guaranteed and they do not form part of the contract.